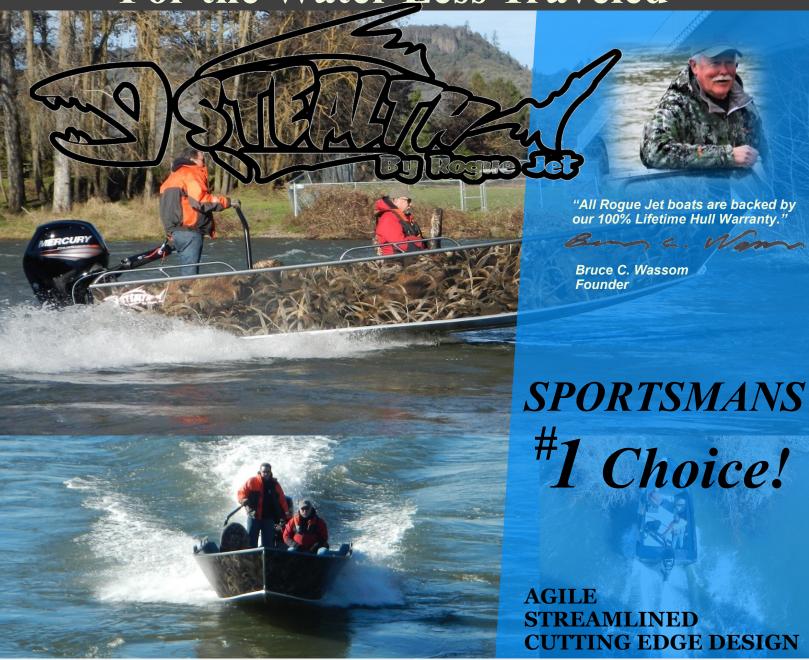

"For the Water Less Traveled"

For the river runner intent on running "The water Less Traveled". The **STEALTH** was engineered and developed at every level to push your adventures forward and get into places nobody else can. Built utilizing a large casting deck and the STEALTH'S **ability to be rowed** when needed is a welcome sight for many adventure seekers. Our unique partial rocker bottom combined with the 5-degree deadrise puts this boat at the top of list for extreme shallow water capability and versatility.

Set up for adventure, the Stealth is becoming the tool to get the job done in the Pacific Northwest.

Available Length 20'-21'

roguejet.com 541-944-2155